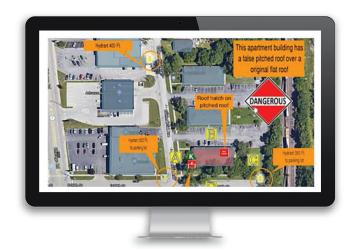

#### **Fast Pre Plan Data Collection**

- Pre-plan a building in as little as
  5 minutes, quickly meeting your department's pre planning goals.
- Easily add annotated images to provide at a glance, detailed intelligence during incidents.
- Upload hydrant locations and flow rates to automatically add water sources to your pre plans.
- Use your existing building records as a quick start for your pre plans, if desired.

## **Informed Fire Operations**

- Instant on-scene access to pre plans & risk scores for all members via CAD notifications.
- Estimated time of arrival and team on map help ICs coordinate response.
- High hazard notes display with incident location details to indicate dangerous locations.